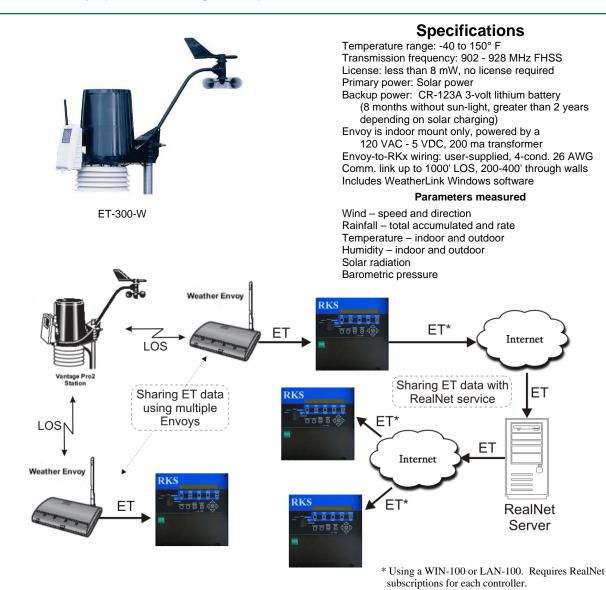

## ET-300-W Weather Station

Tucor's ET-300-W is an affordable weather station that allows your RKD and RKS controllers to use *local* ET data. Tucor controllers use this ET information to provide precise watering of your soil, based on your own environmental factors. You are able to program the controllers with a range of parameters, using the ET data to its maximum effectiveness, using neither too much nor too little water in your irrigation programs. Since the ET-300-W monitors local weather conditions, you're assured that the information closely reflects what's happening near the controller, not many miles away.

The ET-300-W communicates to the controller wirelessly, up to 1000' line-of-sight, and is powered

by solar cells. The connection to the controller is through an Envoy module, which sends wired ET and Rain pulses to the controller.

The weather station can share its data with other RKD and RKS controllers either over the Internet\* or by using a separate Envoy at each controller. Merely adding a tipping rain bucket to each controller ensures accurate weather data that is specific to each controller.

## PECIFICATIONS